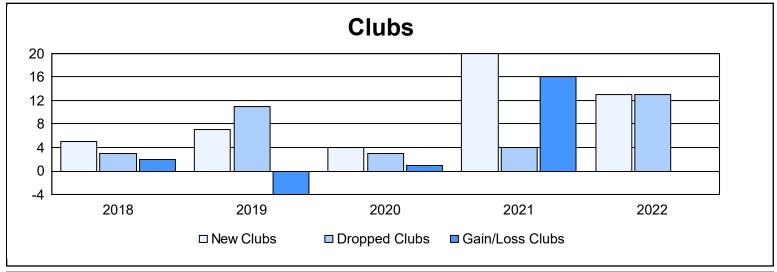

District 321 F

As of June 2022 Cumulative

| Year      | New<br>Clubs | Dropped<br>Clubs | Gain/<br>Loss<br>Clubs | New<br>Members | Charter<br>Members | Reinstate<br>Members | Transfer<br>Members | Total<br>Member<br>Added | Total<br>Members<br>Dropped | Gain/<br>Loss<br>Members |
|-----------|--------------|------------------|------------------------|----------------|--------------------|----------------------|---------------------|--------------------------|-----------------------------|--------------------------|
| 2017-2018 | 5            | 3                | 2                      | 636            | 145                | 87                   | 11                  | 879                      | 934                         | -55                      |
| 2018-2019 | 7            | 11               | -4                     | 353            | 166                | 309                  | 11                  | 839                      | 946                         | -107                     |
| 2019-2020 | 4            | 3                | 1                      | 281            | 198                | 172                  | 18                  | 669                      | 984                         | -315                     |
| 2020-2021 | 20           | 4                | 16                     | 516            | 557                | 94                   | 9                   | 1,176                    | 687                         | 489                      |
| 2021-2022 | 13           | 13               | 0                      | 838            | 400                | 119                  | 27                  | 1,384                    | 1,044                       | 340                      |
| Average   | 10           | 7                | 3                      | 525            | 293                | 156                  | 15                  | 989                      | 919                         | 70                       |