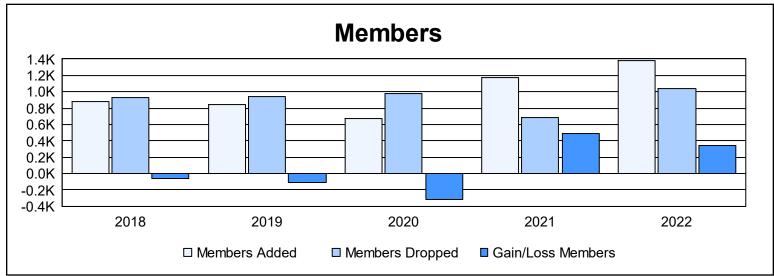

District 321 F

As of June 2022 Cumulative

| Year      | New<br>Clubs | Dropped<br>Clubs | Gain/<br>Loss<br>Clubs | New<br>Members | Charter<br>Members | Reinstate<br>Members | Transfer<br>Members | Total<br>Member<br>Added | Total<br>Members<br>Dropped | Gain/<br>Loss<br>Members |
|-----------|--------------|------------------|------------------------|----------------|--------------------|----------------------|---------------------|--------------------------|-----------------------------|--------------------------|
| 2017-2018 | 5            | 3                | 2                      | 636            | 145                | 87                   | 11                  | 879                      | 934                         | -55                      |
| 2018-2019 | 7            | 11               | -4                     | 353            | 166                | 309                  | 11                  | 839                      | 946                         | -107                     |
| 2019-2020 | 4            | 3                | 1                      | 281            | 198                | 172                  | 18                  | 669                      | 984                         | -315                     |
| 2020-2021 | 20           | 4                | 16                     | 516            | 557                | 94                   | 9                   | 1,176                    | 687                         | 489                      |
| 2021-2022 | 13           | 13               | 0                      | 838            | 400                | 119                  | 27                  | 1,384                    | 1,044                       | 340                      |
| Average   | 10           | 7                | 3                      | 525            | 293                | 156                  | 15                  | 989                      | 919                         | 70                       |